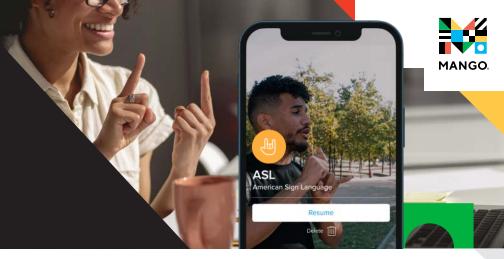

## American Sign Language (ASL)

We are thrilled to announce that American Sign Language (ASL) is available on Mango Languages!

Mango Languages has partnered with ASL Inside, one of the leading ASL learning platforms, and as a patron, you now have free access to all the features this course has to offer:

- Launch lessons right from the Mango app and
  Get Started by modeling native ASL signers.
- Self-paced courses are designed to meet your learning speed.
- The Magic Mirror feature enables instant visual comparison for accurate sign modeling.
- Multiple sign models will help you experience a variety of ASL accents.
- Practical lessons will quickly enable you to engage in basic ASL conversations.
- Content includes Cultural and Grammar Notes, Vocabulary, and Automatically-Graded Review.